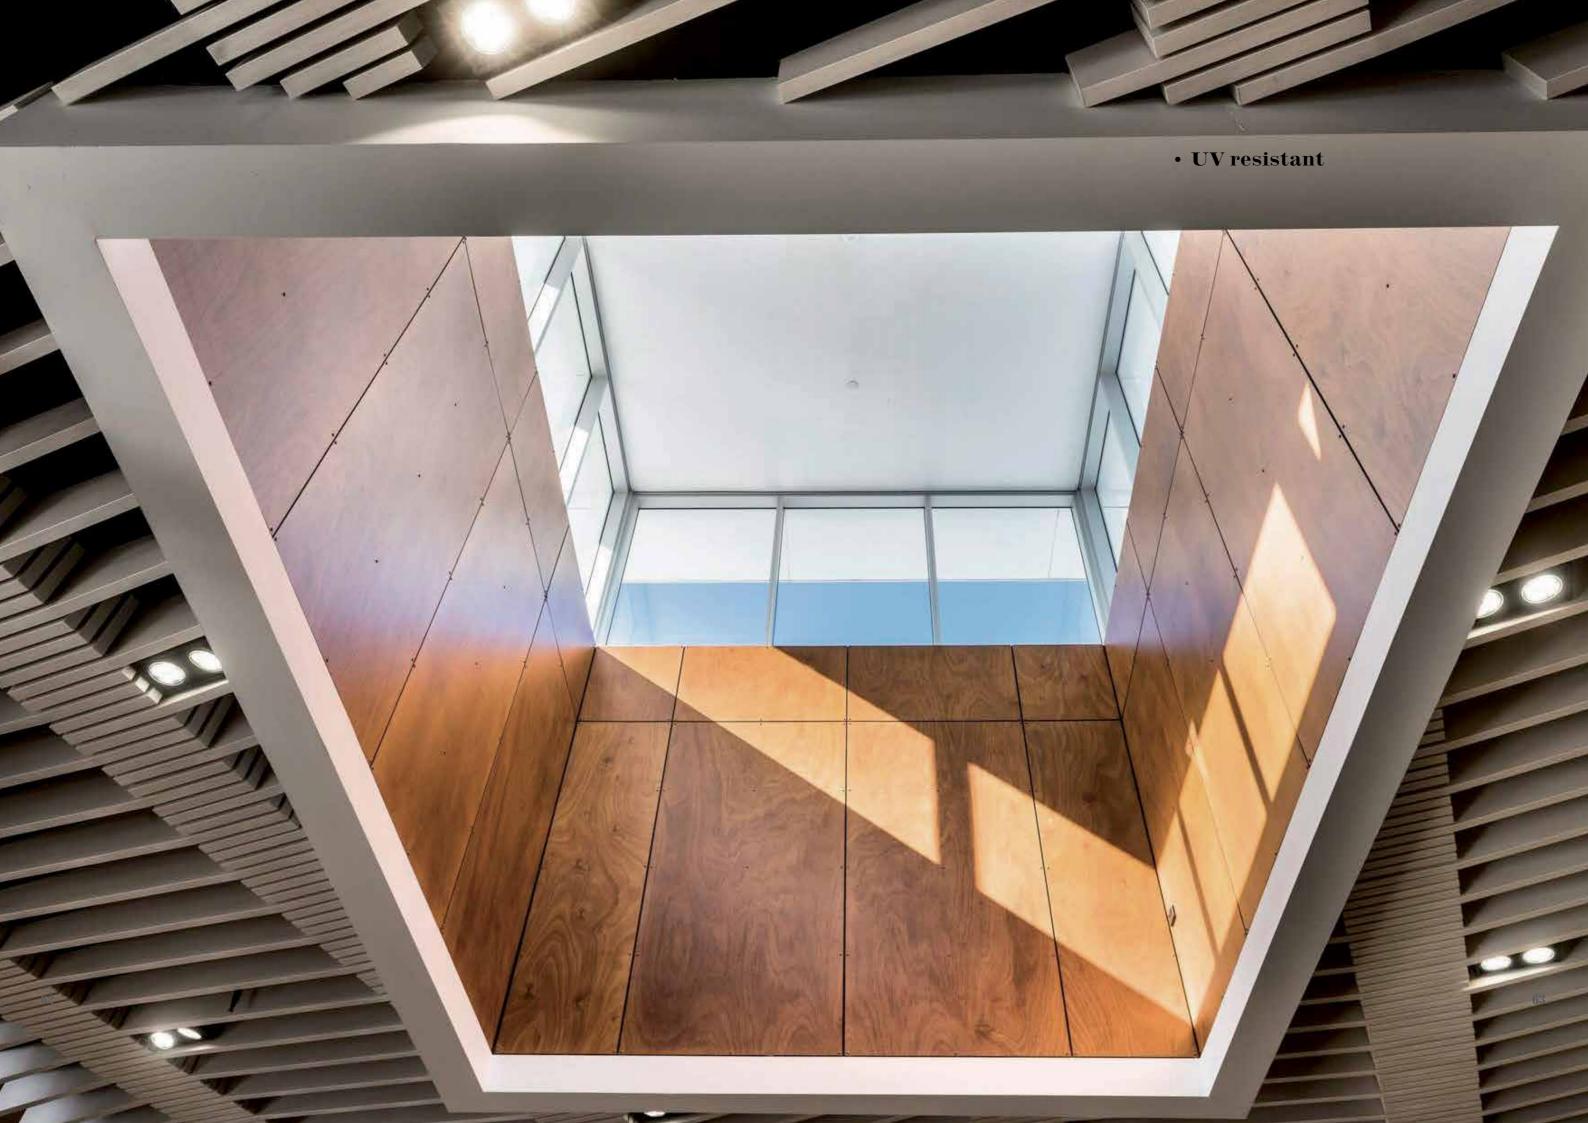

## Walls and ceilings, for humid environments

**NEPTUNO** brings natural wood up close to water, providing warmth to often cold spaces.

High humidity is not problematic with our resin-core panels, each being specially designed for moist environments such as swimming pools, spas, saunas, etc. **NEPTUNO** is also highly-resistant to impact, UV and fire.