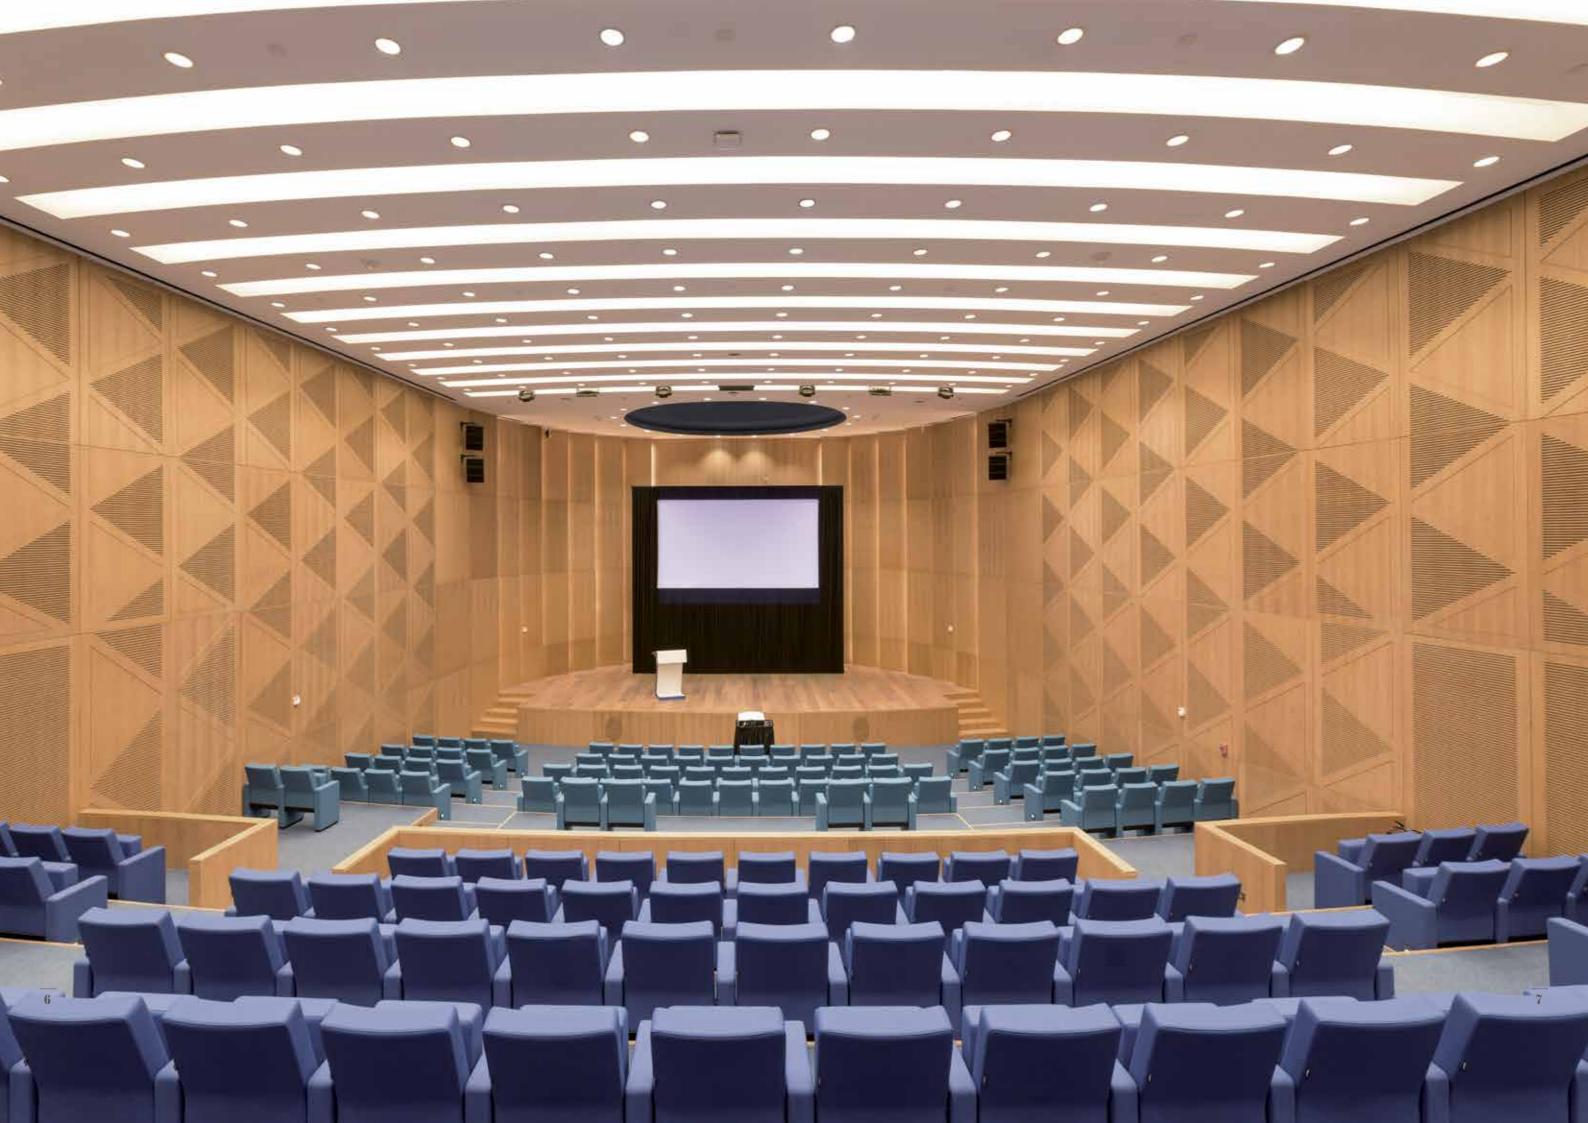

## TRADITION WITH MODERNITY

Over the centuries, wood has been one of the most sought after materials in construction, due to its durability, efficiency and beauty.

At **Prodema**, we combine the knowledge passed down the generations with the most current and cutting-edge technology to meet the needs of modern life, without abandoning the spirit and essence of natural wood.























































## **NEPTUNO**

## Walls and ceilings, for humid environments

**NEPTUNO** brings natural wood up close to water, providing warmth to often cold spaces.

High humidity is not problematic with our resin-core panels, each being specially designed for moist environments such as swimming pools, spas, saunas, etc. **NEPTUNO** is also highly-resistant t