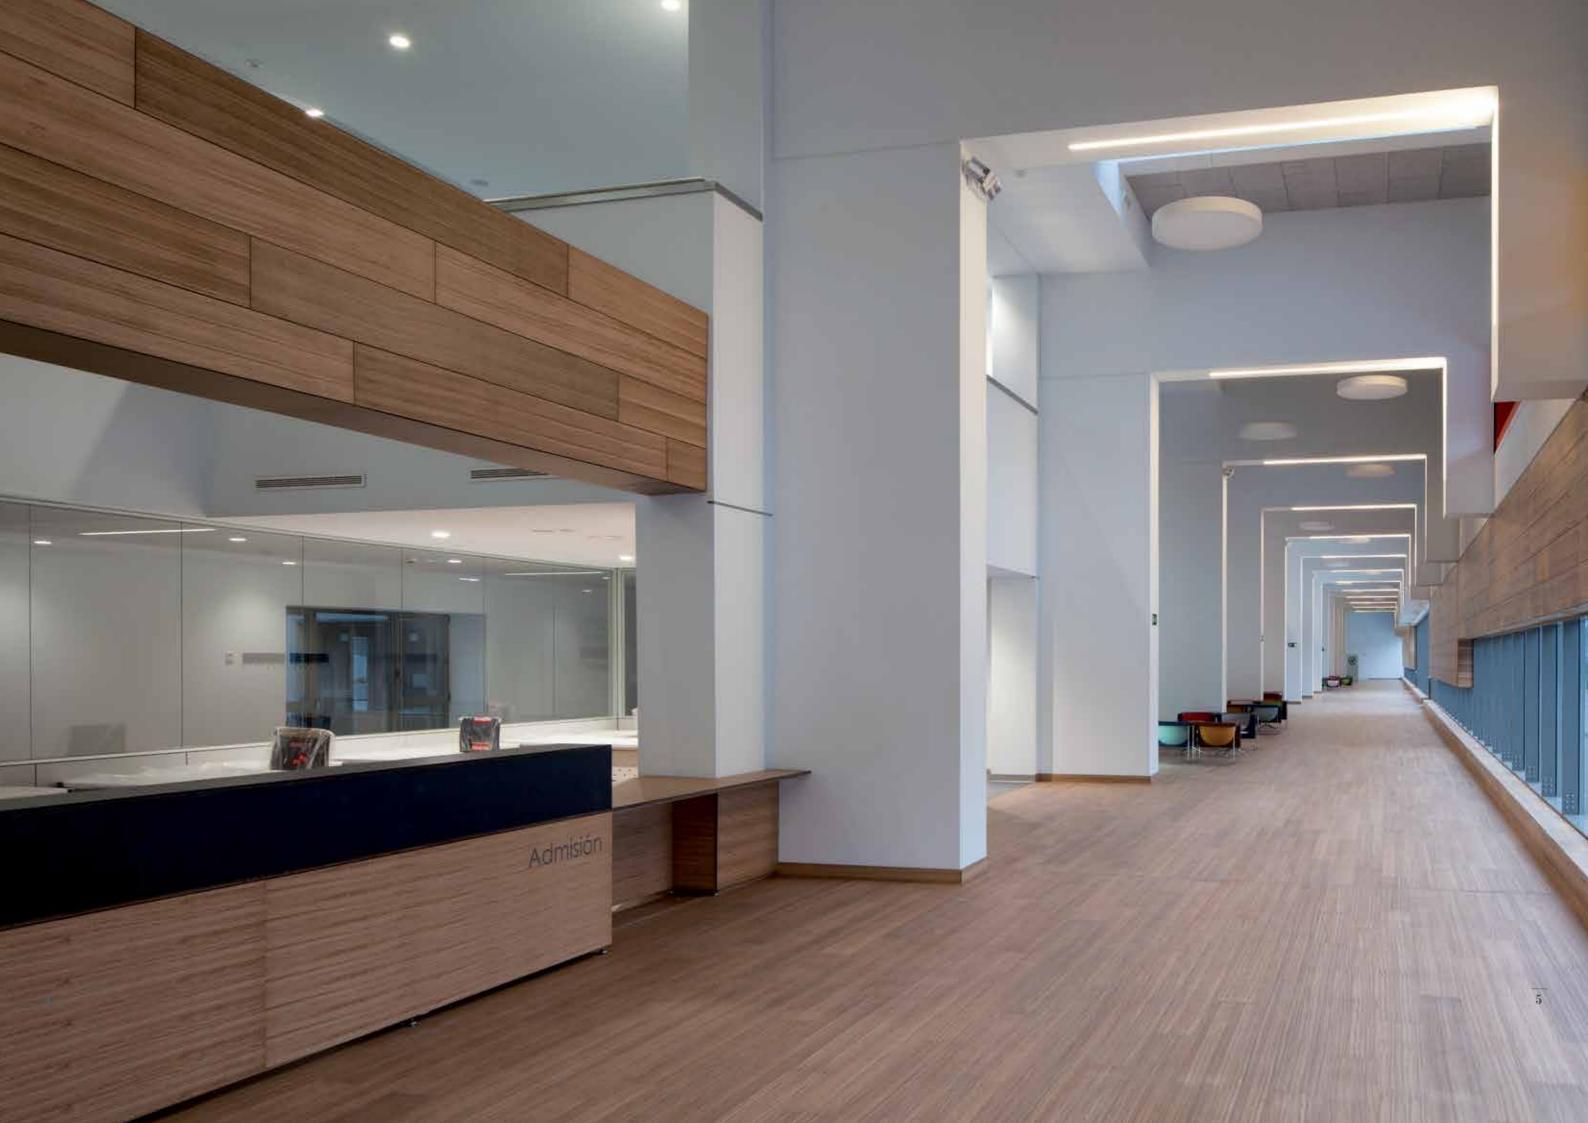

## TRADITION WITH MODERNITY

Over the centuries, wood has been one of the most sought after materials in construction, due to its durability, efficiency and beauty.

At **Prodema**, we combine the knowledge passed down the generations with the most current and cutting-edge technology to meet the needs of modern life, without abandoning the spirit and essence of natural wood.























































## **NEPTUNO**

## Walls and ceilings, for humid environments

**NEPTUNO** brings natural wood up close to water, providing warmth to often cold spaces.

High humidity is not problematic with our resin-core panels, each being specially designed for moist environments such as swimming pools, spas, saunas, etc. **NEPTUNO** is also highly-resistant