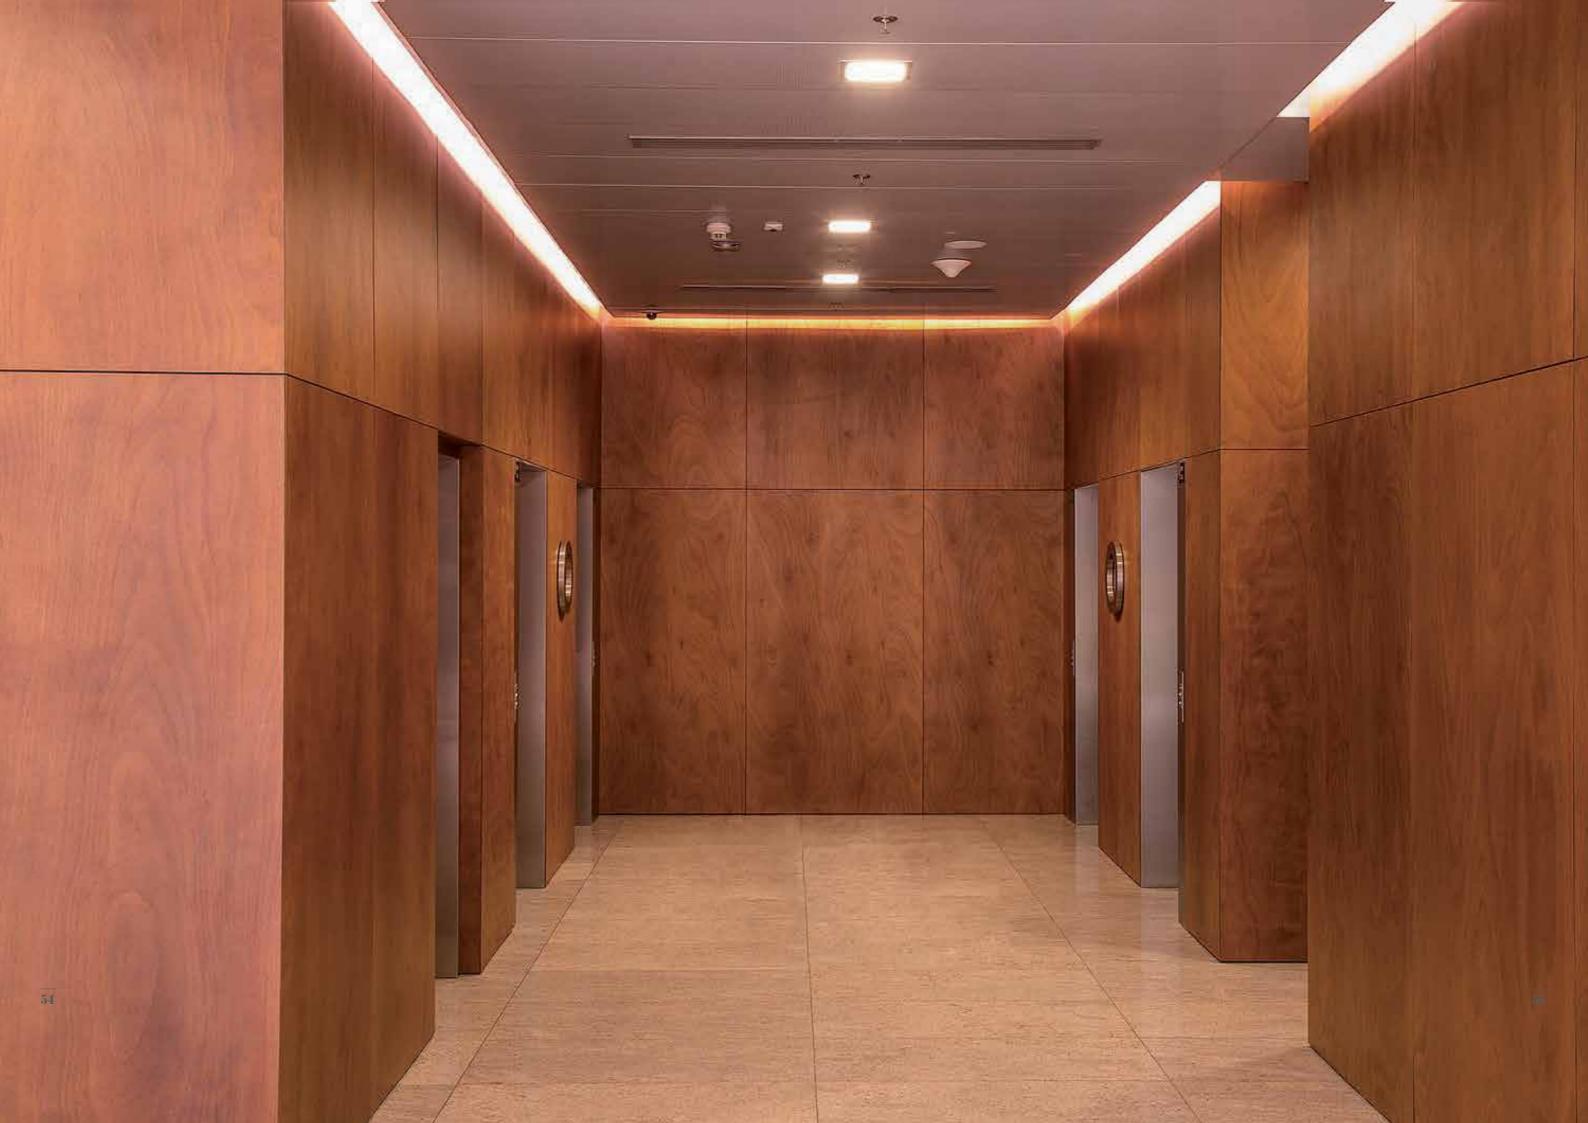

## Walls and ceilings, for humid environments

**NEPTUNO** brings natural wood up close to water, providing warmth to often cold spaces.

High humidity is not problematic with our resin-core panels, each being specially designed for moist environments such as swimming pools, spas, saunas, etc. **NEPTUNO** is also highly-resistant to impact, UV and fire.