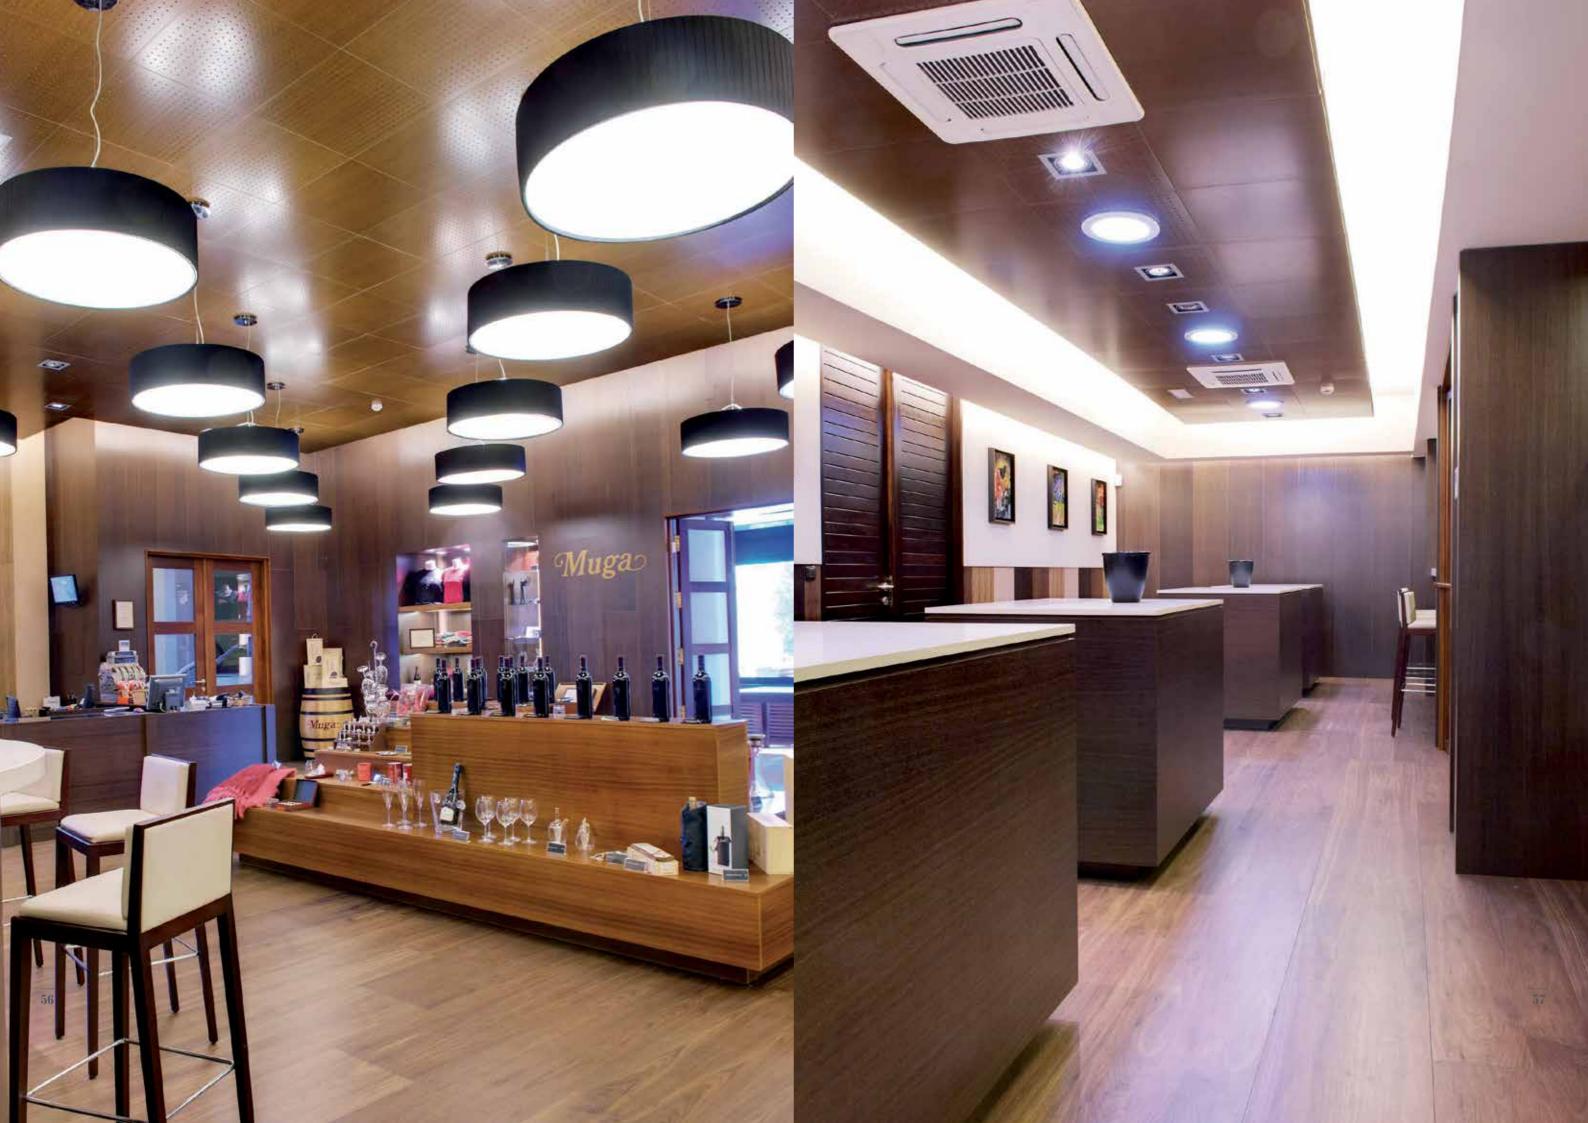

## Walls and ceilings, for humid environments

**NEPTUNO** brings natural wood up close to water, providing warmth to often cold spaces.

High humidity is not problematic with our resin-core panels, each being specially designed for moist environments such as swimming pools, spas, saunas, etc. **NEPTUNO** is also highly-resistant to impact, UV and fire.