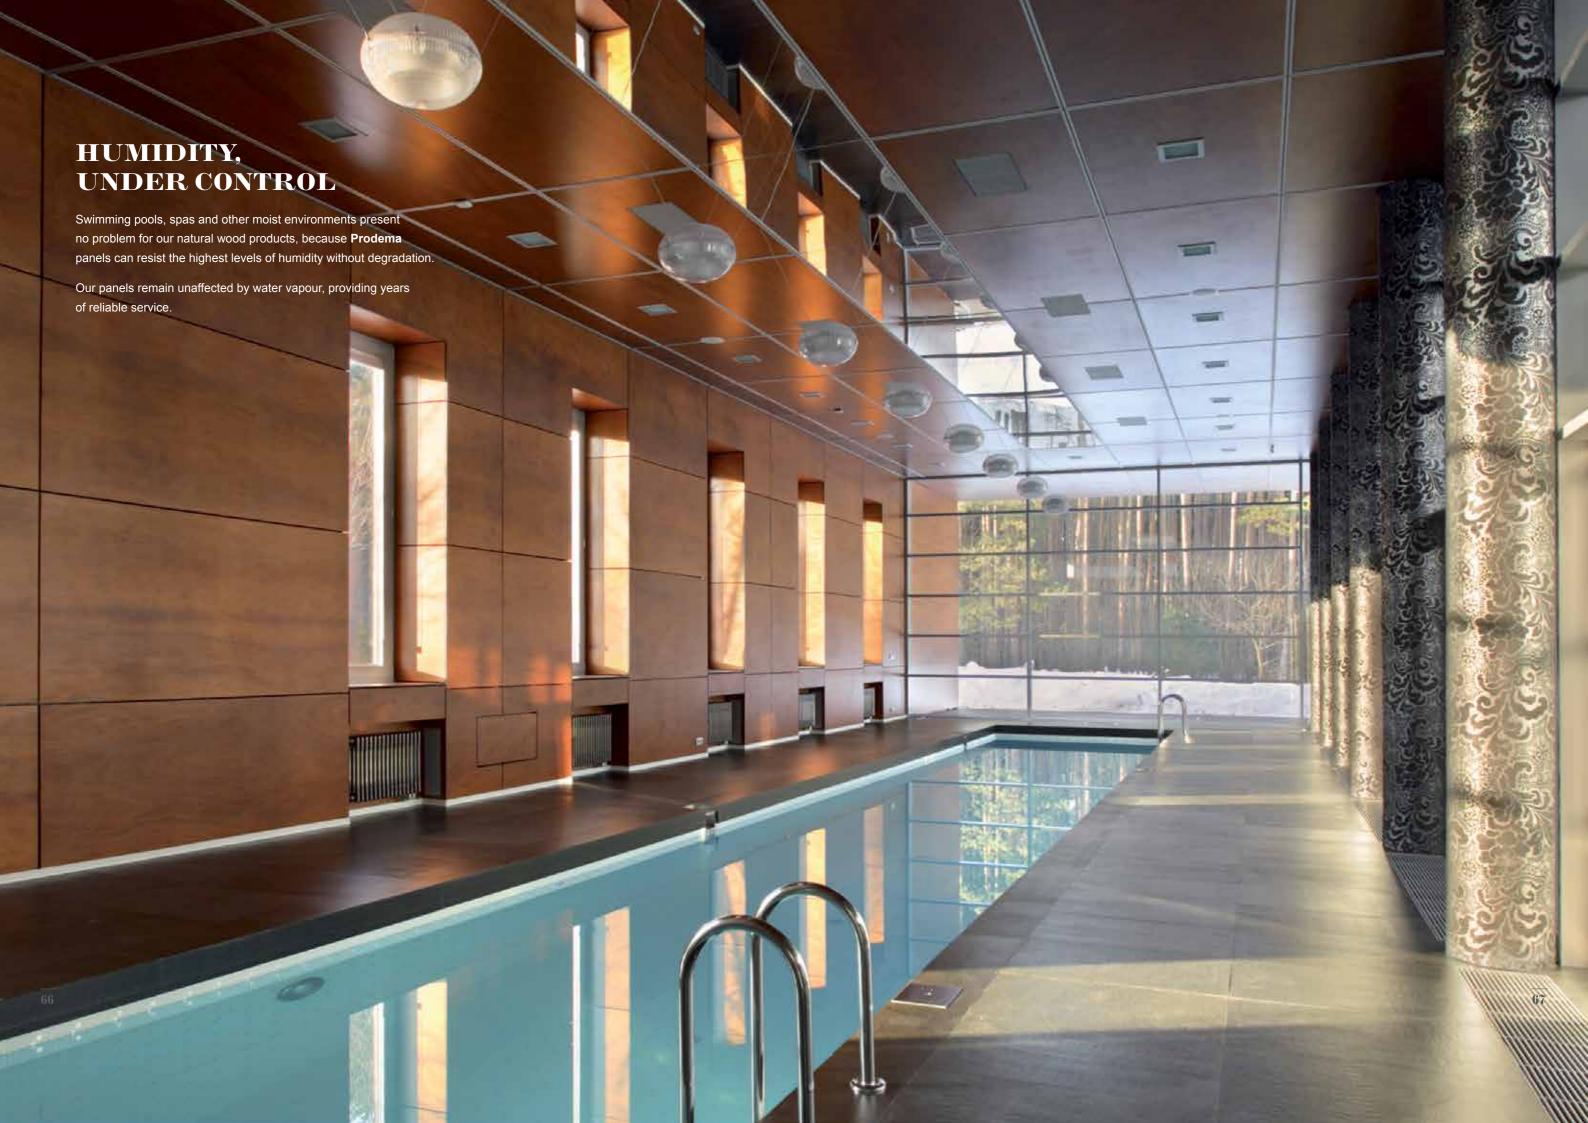

## **NEPTUNO**

## Walls and ceilings, for humid environments

**NEPTUNO** brings natural wood up close to water, providing warmth to often cold spaces.

High humidity is not problematic with our resin-core panels, each being specially designed for moist environments such as swimming pools, spas, saunas, etc. **NEPTUNO** is also highly-resistant to impact, UV and fire.