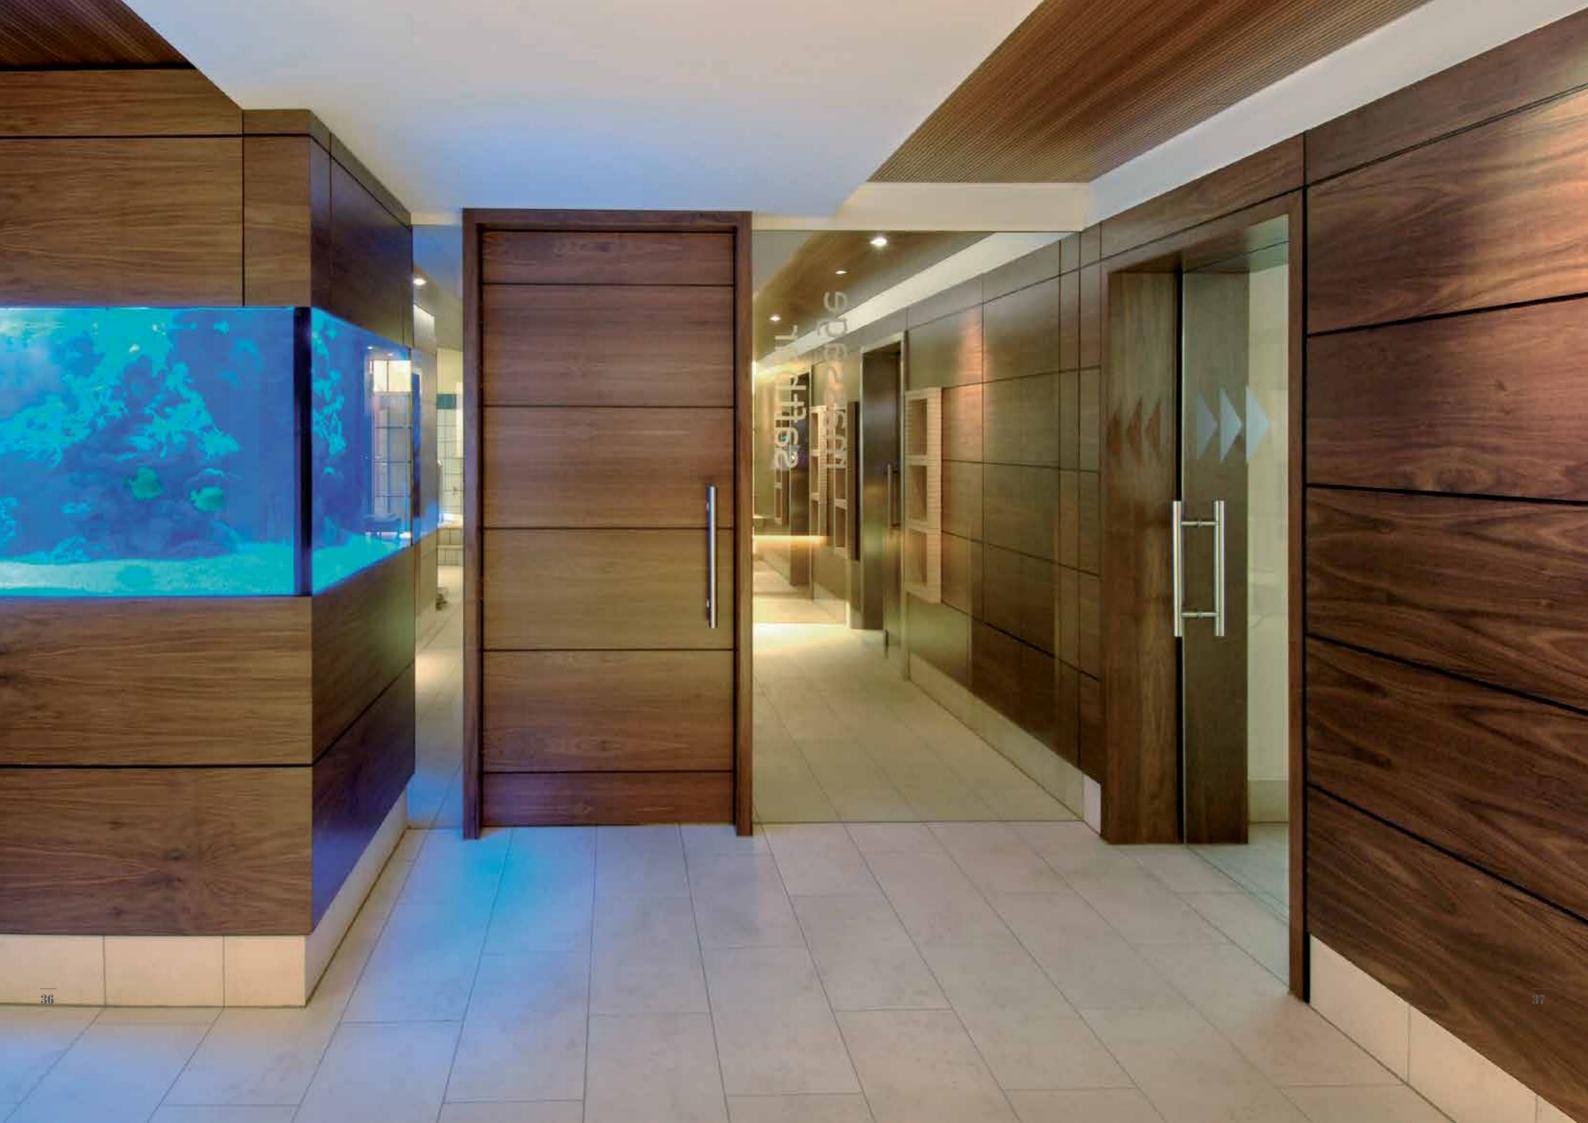

## **NEPTUNO**

## Walls and ceilings, for humid environments

**NEPTUNO** brings natural wood up close to water, providing warmth to often cold spaces.

High humidity is not problematic with our resin-core panels, each being specially designed for moist environments such as swimming pools, spas, saunas, etc. **NEPTUNO** is also highly-resistant to impact, UV and fire.